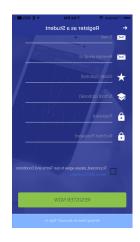

Fill in the required information and then go to your email that you used to create your GraphLock account

### 2. Register and validate your account

Click HERE for a demo video on how to get started with GraphLock

You will need to go to your email and verify your account before you can log in.

Please note that you
MUST go to your email
and verify your account
BEFORE you can sign in
for the first time!