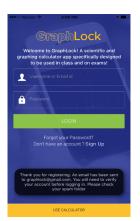

### 2. Register and validate your account

Click HERE for a demo video on how to get started with GraphLock

You will need to go to your email and verify your account before you can log in.

Please note that you
MUST go to your email
and verify your account
BEFORE you can sign in
for the first time!