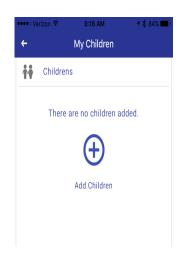

## 3. Add your child to your account

#### Click HERE for a demo

To add your child, click "My Children" You will add your child using his/her email associated with GraphLock.