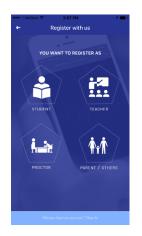

# **Getting Started with GraphLock - Parent**

### 1. Download GraphLock

Click <u>HERE for iOS</u> to download from the App Store on your iPhone or iPad or <u>HERE for</u> <u>Android</u> to download from the Google Play Store. You can also create an account through our webapp at: <u>www.graphlockapp.com</u>