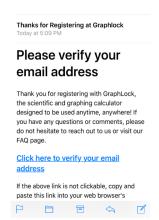

### 2. Register and validate your account

Click HERE for a demo video on how to get started with GraphLock

You will need to go to your email and verify your account before you can log in.

Please note that you
MUST go to your email
and verify your account
BEFORE you can sign in
for the first time!